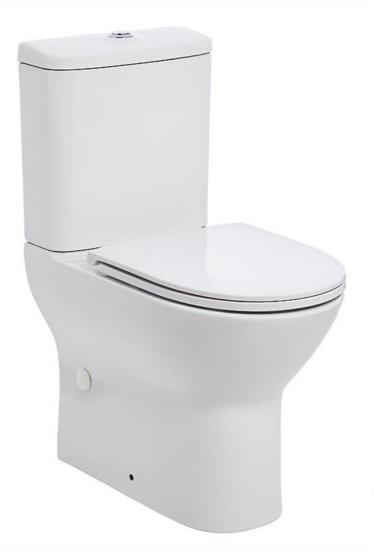

## **SPECIFICATIONS**

The Emilia is compact, extra height, short projection toilet suite that will comfortable fit even in places where space is limited. The extra thin soft close seat and concealed water inlet provides a modern aspect. Soft European Design with Smooth Lines for Ease of Cleaning