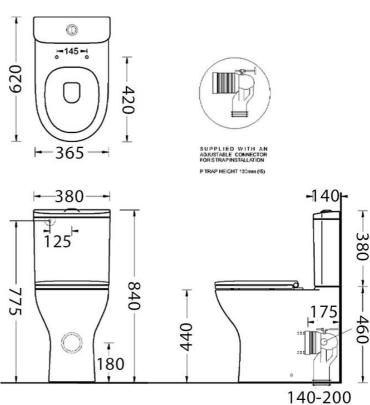

## See How Rimless Works

- Ambulant Compliant

- Make: Vitreous China

- Finish: White

- Set Back: 90-140mm for S-Trap

- P -Trap: 180mm

- JT43 Connector: 150-280mm(extra cost)

- Water Inlet: universal right/left water inlet or top inlet

- Seat: Soft Close Seat, quick release

- WELS: 4 Star 4.5 /3.2L Dual Flush Cistern

- WELS Registration Number: L0137

- Compliance with AS1428.1-2009